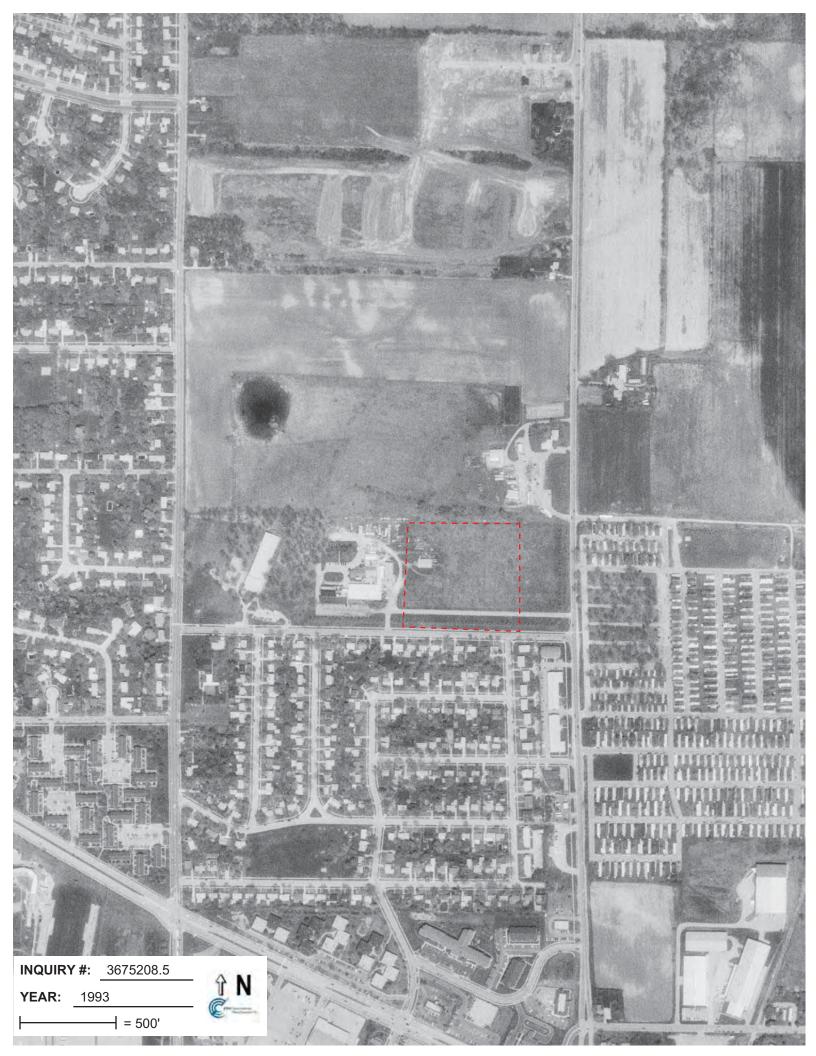

## **Target Property:**

Tennyson Ln and Packers Ave Madison, WI 53704

| <u>Year</u> | <u>Scale</u>                       | <u>Details</u>                                                           | <u>Source</u> |
|-------------|------------------------------------|--------------------------------------------------------------------------|---------------|
| 1937        | Aerial Photograph. Scale: 1"=500'  | Panel #: 43089-B3, De Forest, WI;/Flight Date: June 22, 1937             | EDR           |
| 1949        | Aerial Photograph. Scale: 1"=500'  | Panel #: 43089-B3, De Forest, WI;/Flight Date: September 25, 1949        | EDR           |
| 1955        | Aerial Photograph. Scale: 1"=500'  | Panel #: 43089-B3, De Forest, WI;/Flight Date: September 12, 1955        | EDR           |
| 1962        | Aerial Photograph. Scale: 1"=500'  | Panel #: 43089-B3, De Forest, WI;/Flight Date: September 07, 1962        | EDR           |
| 1976        | Aerial Photograph. Scale: 1"=750'  | Panel #: 43089-B3, De Forest, WI;/Flight Date: September 12, 1976        | EDR           |
| 1980        | Aerial Photograph. Scale: 1"=500'  | Panel #: 43089-B3, De Forest, WI;/Flight Date: November 21, 1980         | EDR           |
| 1986        | Aerial Photograph. Scale: 1"=1000' | Panel #: 43089-B3, De Forest, WI;/Flight Date: June 02, 1986             | EDR           |
| 1993        | Aerial Photograph. Scale: 1"=500'  | Panel #: 43089-B3, De Forest, WI;/Flight Date: May 06, 1993              | EDR           |
| 2000        | Aerial Photograph. Scale: 1"=500'  | Panel #: 43089-B3, De Forest, WI;/DOQQ - acquisition dates: May 16, 2000 | EDR           |
| 2005        | Aerial Photograph. Scale: 1"=500'  | Panel #: 43089-B3, De Forest, WI;/Flight Year: 2005                      | EDR           |
| 2006        | Aerial Photograph. Scale: 1"=500'  | Panel #: 43089-B3, De Forest, WI;/Flight Year: 2006                      | EDR           |
| 2008        | Aerial Photograph. Scale: 1"=500'  | Panel #: 43089-B3, De Forest, WI;/Flight Year: 2008                      | EDR           |
| 2010        | Aerial Photograph. Scale: 1"=500'  | Panel #: 43089-B3, De Forest, WI;/Flight Year: 2010                      | EDR           |