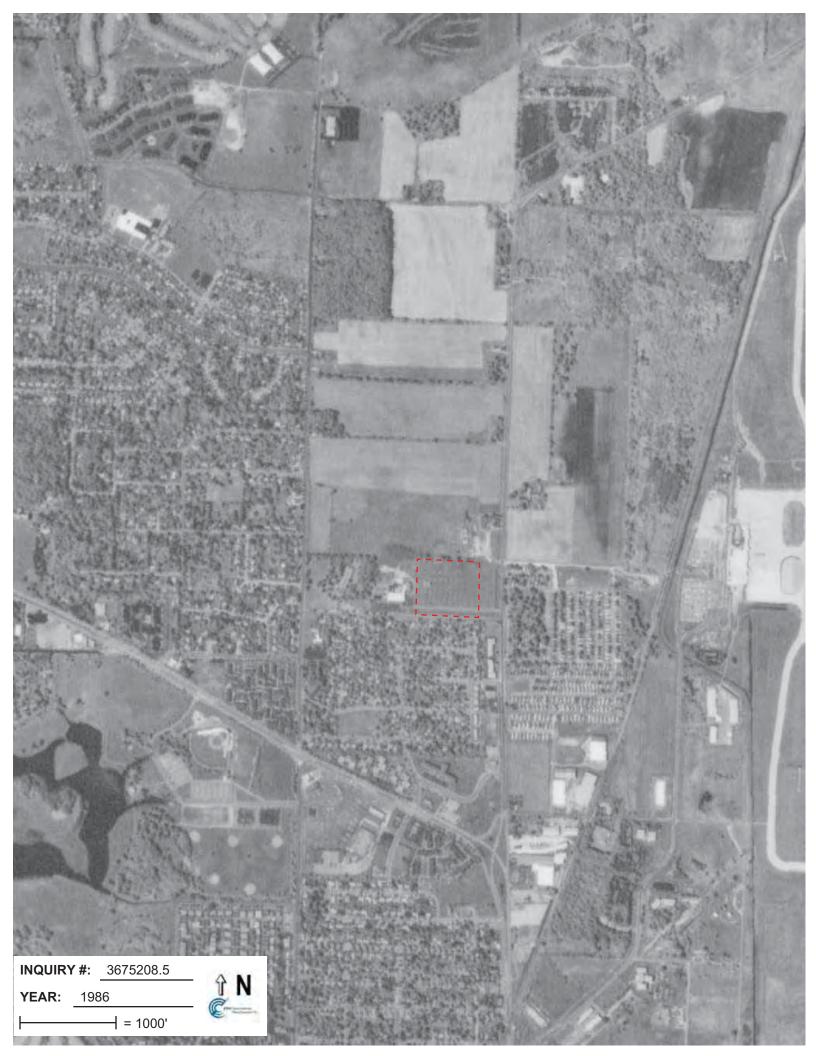

## **Target Property:**

Tennyson Ln and Packers Ave Madison, WI 53704

| <u>Year</u> | <u>Scale</u>                       | <u>Details</u>                                                           | <u>Source</u> |
|-------------|------------------------------------|--------------------------------------------------------------------------|---------------|
| 1937        | Aerial Photograph. Scale: 1"=500'  | Panel #: 43089-B3, De Forest, WI;/Flight Date: June 22, 1937             | EDR           |
| 1949        | Aerial Photograph. Scale: 1"=500'  | Panel #: 43089-B3, De Forest, WI;/Flight Date: September 25, 1949        | EDR           |
| 1955        | Aerial Photograph. Scale: 1"=500'  | Panel #: 43089-B3, De Forest, WI;/Flight Date: September 12, 1955        | EDR           |
| 1962        | Aerial Photograph. Scale: 1"=500'  | Panel #: 43089-B3, De Forest, WI;/Flight Date: September 07, 1962        | EDR           |
| 1976        | Aerial Photograph. Scale: 1"=750'  | Panel #: 43089-B3, De Forest, WI;/Flight Date: September 12, 1976        | EDR           |
| 1980        | Aerial Photograph. Scale: 1"=500'  | Panel #: 43089-B3, De Forest, WI;/Flight Date: November 21, 1980         | EDR           |
| 1986        | Aerial Photograph. Scale: 1"=1000' | Panel #: 43089-B3, De Forest, WI;/Flight Date: June 02, 1986             | EDR           |
| 1993        | Aerial Photograph. Scale: 1"=500'  | Panel #: 43089-B3, De Forest, WI;/Flight Date: May 06, 1993              | EDR           |
| 2000        | Aerial Photograph. Scale: 1"=500'  | Panel #: 43089-B3, De Forest, WI;/DOQQ - acquisition dates: May 16, 2000 | EDR           |
| 2005        | Aerial Photograph. Scale: 1"=500'  | Panel #: 43089-B3, De Forest, WI;/Flight Year: 2005                      | EDR           |
| 2006        | Aerial Photograph. Scale: 1"=500'  | Panel #: 43089-B3, De Forest, WI;/Flight Year: 2006                      | EDR           |
| 2008        | Aerial Photograph. Scale: 1"=500'  | Panel #: 43089-B3, De Forest, WI;/Flight Year: 2008                      | EDR           |
| 2010        | Aerial Photograph. Scale: 1"=500'  | Panel #: 43089-B3, De Forest, WI;/Flight Year: 2010                      | EDR           |