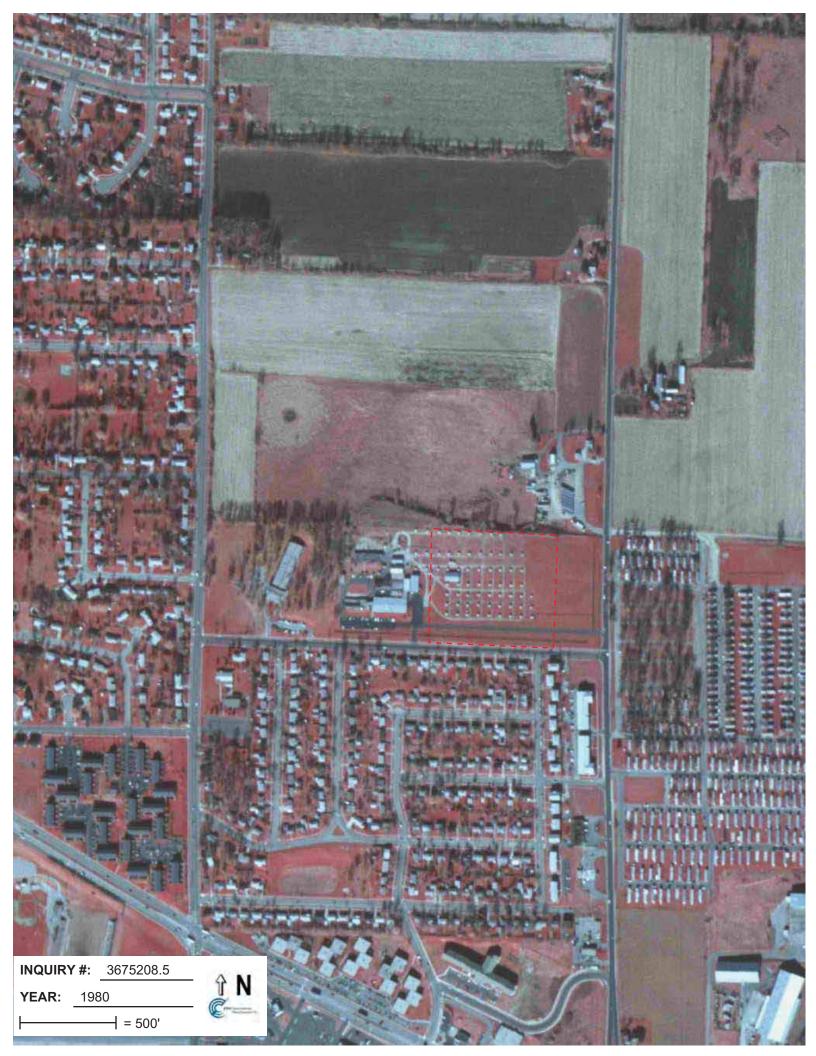

## **Target Property:**

Tennyson Ln and Packers Ave Madison, WI 53704

| <u>Year</u> | <u>Scale</u>                       | <u>Details</u>                                                           | <u>Source</u> |
|-------------|------------------------------------|--------------------------------------------------------------------------|---------------|
| 1937        | Aerial Photograph. Scale: 1"=500'  | Panel #: 43089-B3, De Forest, WI;/Flight Date: June 22, 1937             | EDR           |
| 1949        | Aerial Photograph. Scale: 1"=500'  | Panel #: 43089-B3, De Forest, WI;/Flight Date: September 25, 1949        | EDR           |
| 1955        | Aerial Photograph. Scale: 1"=500'  | Panel #: 43089-B3, De Forest, WI;/Flight Date: September 12, 1955        | EDR           |
| 1962        | Aerial Photograph. Scale: 1"=500'  | Panel #: 43089-B3, De Forest, WI;/Flight Date: September 07, 1962        | EDR           |
| 1976        | Aerial Photograph. Scale: 1"=750'  | Panel #: 43089-B3, De Forest, WI;/Flight Date: September 12, 1976        | EDR           |
| 1980        | Aerial Photograph. Scale: 1"=500'  | Panel #: 43089-B3, De Forest, WI;/Flight Date: November 21, 1980         | EDR           |
| 1986        | Aerial Photograph. Scale: 1"=1000' | Panel #: 43089-B3, De Forest, WI;/Flight Date: June 02, 1986             | EDR           |
| 1993        | Aerial Photograph. Scale: 1"=500'  | Panel #: 43089-B3, De Forest, WI;/Flight Date: May 06, 1993              | EDR           |
| 2000        | Aerial Photograph. Scale: 1"=500'  | Panel #: 43089-B3, De Forest, WI;/DOQQ - acquisition dates: May 16, 2000 | EDR           |
| 2005        | Aerial Photograph. Scale: 1"=500'  | Panel #: 43089-B3, De Forest, WI;/Flight Year: 2005                      | EDR           |
| 2006        | Aerial Photograph. Scale: 1"=500'  | Panel #: 43089-B3, De Forest, WI;/Flight Year: 2006                      | EDR           |
| 2008        | Aerial Photograph. Scale: 1"=500'  | Panel #: 43089-B3, De Forest, WI;/Flight Year: 2008                      | EDR           |
| 2010        | Aerial Photograph. Scale: 1"=500'  | Panel #: 43089-B3, De Forest, WI;/Flight Year: 2010                      | EDR           |