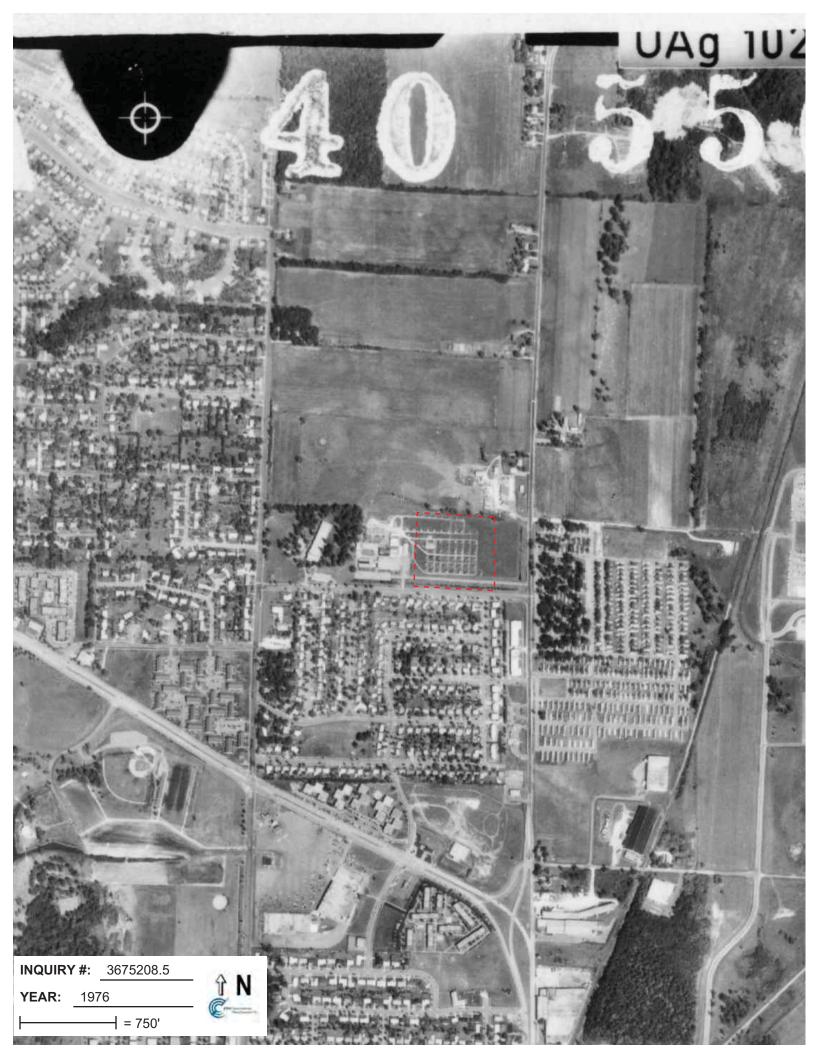

## **Target Property:**

Tennyson Ln and Packers Ave Madison, WI 53704

| <u>Year</u> | <u>Scale</u>                       | <u>Details</u>                                                           | <u>Source</u> |
|-------------|------------------------------------|--------------------------------------------------------------------------|---------------|
| 1937        | Aerial Photograph. Scale: 1"=500'  | Panel #: 43089-B3, De Forest, WI;/Flight Date: June 22, 1937             | EDR           |
| 1949        | Aerial Photograph. Scale: 1"=500'  | Panel #: 43089-B3, De Forest, WI;/Flight Date: September 25, 1949        | EDR           |
| 1955        | Aerial Photograph. Scale: 1"=500'  | Panel #: 43089-B3, De Forest, WI;/Flight Date: September 12, 1955        | EDR           |
| 1962        | Aerial Photograph. Scale: 1"=500'  | Panel #: 43089-B3, De Forest, WI;/Flight Date: September 07, 1962        | EDR           |
| 1976        | Aerial Photograph. Scale: 1"=750'  | Panel #: 43089-B3, De Forest, WI;/Flight Date: September 12, 1976        | EDR           |
| 1980        | Aerial Photograph. Scale: 1"=500'  | Panel #: 43089-B3, De Forest, WI;/Flight Date: November 21, 1980         | EDR           |
| 1986        | Aerial Photograph. Scale: 1"=1000' | Panel #: 43089-B3, De Forest, WI;/Flight Date: June 02, 1986             | EDR           |
| 1993        | Aerial Photograph. Scale: 1"=500'  | Panel #: 43089-B3, De Forest, WI;/Flight Date: May 06, 1993              | EDR           |
| 2000        | Aerial Photograph. Scale: 1"=500'  | Panel #: 43089-B3, De Forest, WI;/DOQQ - acquisition dates: May 16, 2000 | EDR           |
| 2005        | Aerial Photograph. Scale: 1"=500'  | Panel #: 43089-B3, De Forest, WI;/Flight Year: 2005                      | EDR           |
| 2006        | Aerial Photograph. Scale: 1"=500'  | Panel #: 43089-B3, De Forest, WI;/Flight Year: 2006                      | EDR           |
| 2008        | Aerial Photograph. Scale: 1"=500'  | Panel #: 43089-B3, De Forest, WI;/Flight Year: 2008                      | EDR           |
| 2010        | Aerial Photograph. Scale: 1"=500'  | Panel #: 43089-B3, De Forest, WI;/Flight Year: 2010                      | EDR           |