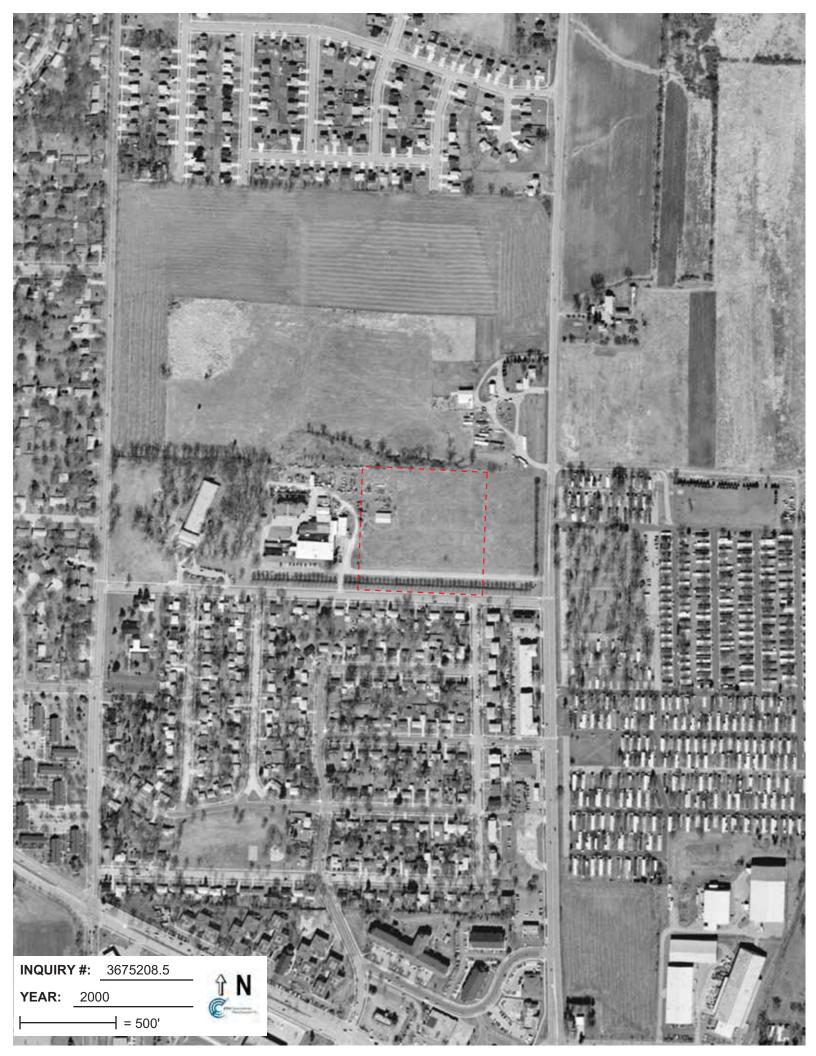

## **Target Property:**

Tennyson Ln and Packers Ave Madison, WI 53704

| <u>Year</u> | <u>Scale</u>                       | <u>Details</u>                                                           | <u>Source</u> |
|-------------|------------------------------------|--------------------------------------------------------------------------|---------------|
| 1937        | Aerial Photograph. Scale: 1"=500'  | Panel #: 43089-B3, De Forest, WI;/Flight Date: June 22, 1937             | EDR           |
| 1949        | Aerial Photograph. Scale: 1"=500'  | Panel #: 43089-B3, De Forest, WI;/Flight Date: September 25, 1949        | EDR           |
| 1955        | Aerial Photograph. Scale: 1"=500'  | Panel #: 43089-B3, De Forest, WI;/Flight Date: September 12, 1955        | EDR           |
| 1962        | Aerial Photograph. Scale: 1"=500'  | Panel #: 43089-B3, De Forest, WI;/Flight Date: September 07, 1962        | EDR           |
| 1976        | Aerial Photograph. Scale: 1"=750'  | Panel #: 43089-B3, De Forest, WI;/Flight Date: September 12, 1976        | EDR           |
| 1980        | Aerial Photograph. Scale: 1"=500'  | Panel #: 43089-B3, De Forest, WI;/Flight Date: November 21, 1980         | EDR           |
| 1986        | Aerial Photograph. Scale: 1"=1000' | Panel #: 43089-B3, De Forest, WI;/Flight Date: June 02, 1986             | EDR           |
| 1993        | Aerial Photograph. Scale: 1"=500'  | Panel #: 43089-B3, De Forest, WI;/Flight Date: May 06, 1993              | EDR           |
| 2000        | Aerial Photograph. Scale: 1"=500'  | Panel #: 43089-B3, De Forest, WI;/DOQQ - acquisition dates: May 16, 2000 | EDR           |
| 2005        | Aerial Photograph. Scale: 1"=500'  | Panel #: 43089-B3, De Forest, WI;/Flight Year: 2005                      | EDR           |
| 2006        | Aerial Photograph. Scale: 1"=500'  | Panel #: 43089-B3, De Forest, WI;/Flight Year: 2006                      | EDR           |
| 2008        | Aerial Photograph. Scale: 1"=500'  | Panel #: 43089-B3, De Forest, WI;/Flight Year: 2008                      | EDR           |
| 2010        | Aerial Photograph. Scale: 1"=500'  | Panel #: 43089-B3, De Forest, WI;/Flight Year: 2010                      | EDR           |