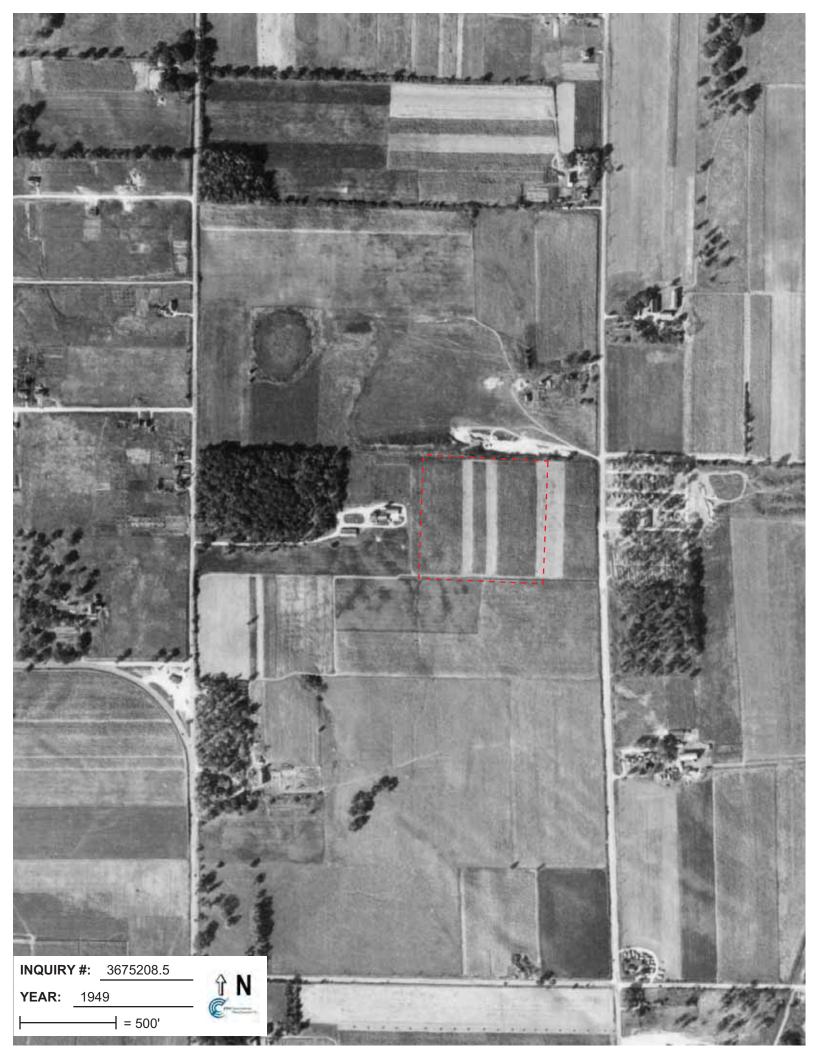

## **Target Property:**

Tennyson Ln and Packers Ave Madison, WI 53704

| <u>Year</u> | <u>Scale</u>                       | <u>Details</u>                                                           | <u>Source</u> |
|-------------|------------------------------------|--------------------------------------------------------------------------|---------------|
| 1937        | Aerial Photograph. Scale: 1"=500'  | Panel #: 43089-B3, De Forest, WI;/Flight Date: June 22, 1937             | EDR           |
| 1949        | Aerial Photograph. Scale: 1"=500'  | Panel #: 43089-B3, De Forest, WI;/Flight Date: September 25, 1949        | EDR           |
| 1955        | Aerial Photograph. Scale: 1"=500'  | Panel #: 43089-B3, De Forest, WI;/Flight Date: September 12, 1955        | EDR           |
| 1962        | Aerial Photograph. Scale: 1"=500'  | Panel #: 43089-B3, De Forest, WI;/Flight Date: September 07, 1962        | EDR           |
| 1976        | Aerial Photograph. Scale: 1"=750'  | Panel #: 43089-B3, De Forest, WI;/Flight Date: September 12, 1976        | EDR           |
| 1980        | Aerial Photograph. Scale: 1"=500'  | Panel #: 43089-B3, De Forest, WI;/Flight Date: November 21, 1980         | EDR           |
| 1986        | Aerial Photograph. Scale: 1"=1000' | Panel #: 43089-B3, De Forest, WI;/Flight Date: June 02, 1986             | EDR           |
| 1993        | Aerial Photograph. Scale: 1"=500'  | Panel #: 43089-B3, De Forest, WI;/Flight Date: May 06, 1993              | EDR           |
| 2000        | Aerial Photograph. Scale: 1"=500'  | Panel #: 43089-B3, De Forest, WI;/DOQQ - acquisition dates: May 16, 2000 | EDR           |
| 2005        | Aerial Photograph. Scale: 1"=500'  | Panel #: 43089-B3, De Forest, WI;/Flight Year: 2005                      | EDR           |
| 2006        | Aerial Photograph. Scale: 1"=500'  | Panel #: 43089-B3, De Forest, WI;/Flight Year: 2006                      | EDR           |
| 2008        | Aerial Photograph. Scale: 1"=500'  | Panel #: 43089-B3, De Forest, WI;/Flight Year: 2008                      | EDR           |
| 2010        | Aerial Photograph. Scale: 1"=500'  | Panel #: 43089-B3, De Forest, WI;/Flight Year: 2010                      | EDR           |