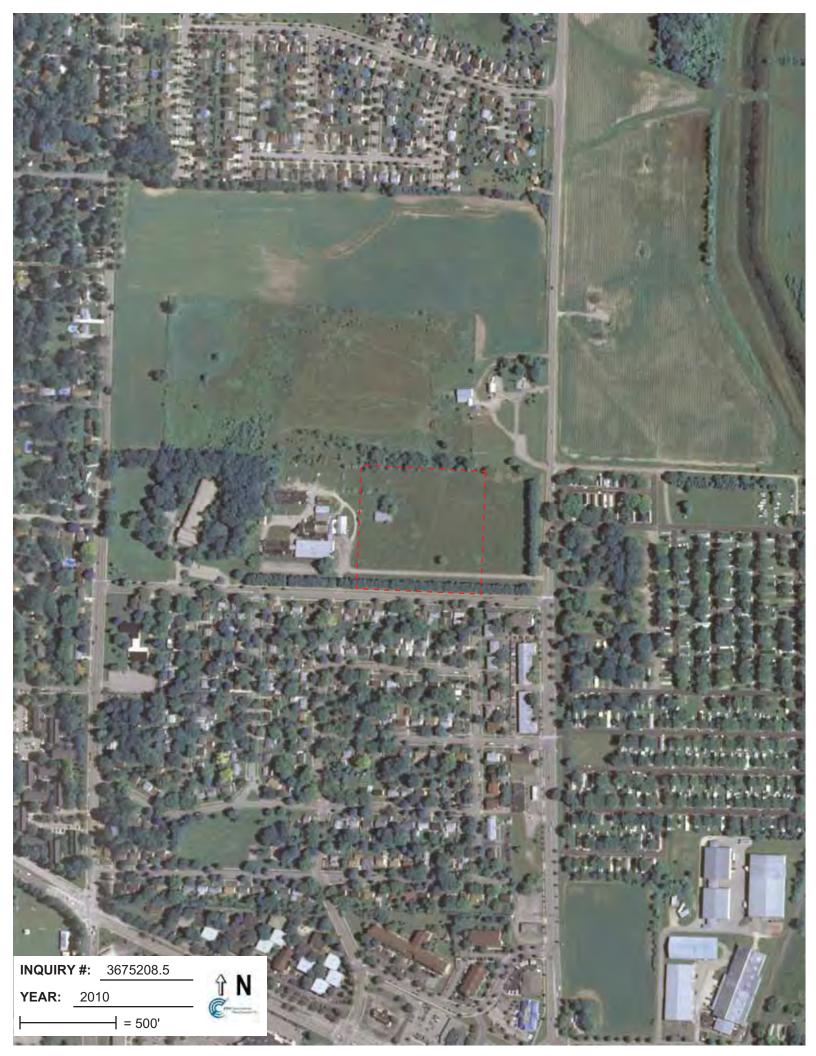

## **Target Property:**

Tennyson Ln and Packers Ave Madison, WI 53704

| <u>Year</u> | <u>Scale</u>                       | <u>Details</u>                                                           | <u>Source</u> |
|-------------|------------------------------------|--------------------------------------------------------------------------|---------------|
| 1937        | Aerial Photograph. Scale: 1"=500'  | Panel #: 43089-B3, De Forest, WI;/Flight Date: June 22, 1937             | EDR           |
| 1949        | Aerial Photograph. Scale: 1"=500'  | Panel #: 43089-B3, De Forest, WI;/Flight Date: September 25, 1949        | EDR           |
| 1955        | Aerial Photograph. Scale: 1"=500'  | Panel #: 43089-B3, De Forest, WI;/Flight Date: September 12, 1955        | EDR           |
| 1962        | Aerial Photograph. Scale: 1"=500'  | Panel #: 43089-B3, De Forest, WI;/Flight Date: September 07, 1962        | EDR           |
| 1976        | Aerial Photograph. Scale: 1"=750'  | Panel #: 43089-B3, De Forest, WI;/Flight Date: September 12, 1976        | EDR           |
| 1980        | Aerial Photograph. Scale: 1"=500'  | Panel #: 43089-B3, De Forest, WI;/Flight Date: November 21, 1980         | EDR           |
| 1986        | Aerial Photograph. Scale: 1"=1000' | Panel #: 43089-B3, De Forest, WI;/Flight Date: June 02, 1986             | EDR           |
| 1993        | Aerial Photograph. Scale: 1"=500'  | Panel #: 43089-B3, De Forest, WI;/Flight Date: May 06, 1993              | EDR           |
| 2000        | Aerial Photograph. Scale: 1"=500'  | Panel #: 43089-B3, De Forest, WI;/DOQQ - acquisition dates: May 16, 2000 | EDR           |
| 2005        | Aerial Photograph. Scale: 1"=500'  | Panel #: 43089-B3, De Forest, WI;/Flight Year: 2005                      | EDR           |
| 2006        | Aerial Photograph. Scale: 1"=500'  | Panel #: 43089-B3, De Forest, WI;/Flight Year: 2006                      | EDR           |
| 2008        | Aerial Photograph. Scale: 1"=500'  | Panel #: 43089-B3, De Forest, WI;/Flight Year: 2008                      | EDR           |
| 2010        | Aerial Photograph. Scale: 1"=500'  | Panel #: 43089-B3, De Forest, WI;/Flight Year: 2010                      | EDR           |