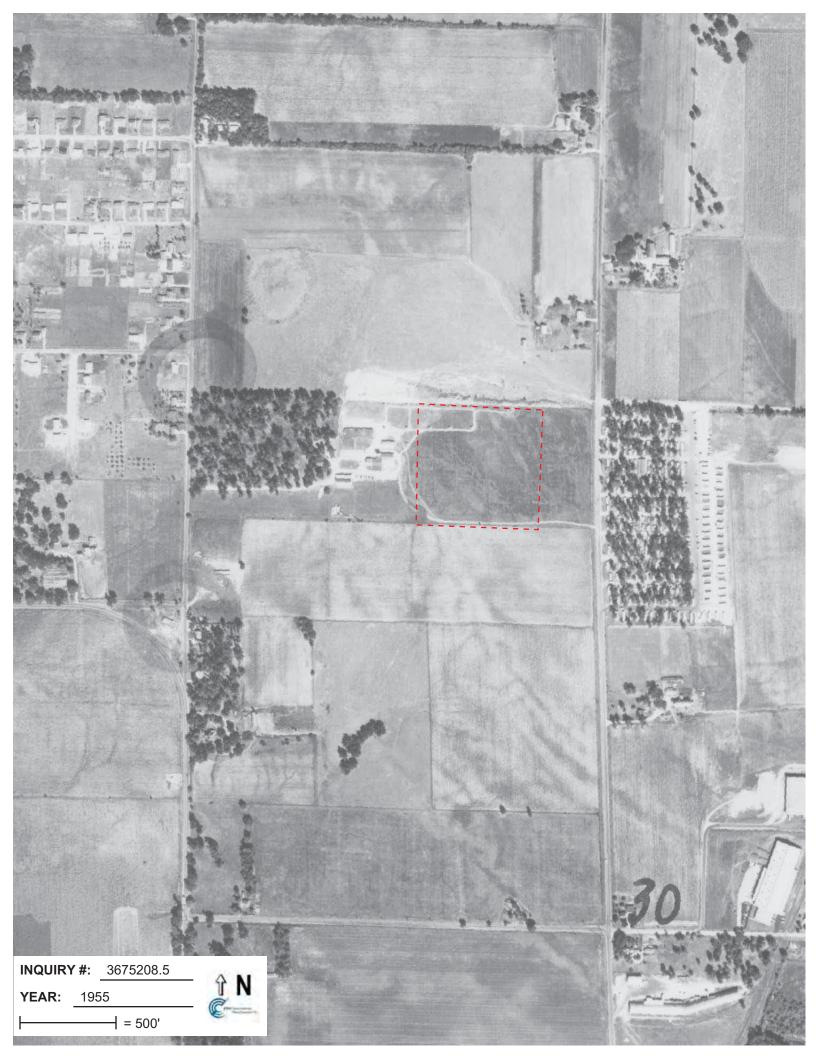

## **Target Property:**

Tennyson Ln and Packers Ave Madison, WI 53704

| <u>Year</u> | <u>Scale</u>                       | <u>Details</u>                                                           | <u>Source</u> |
|-------------|------------------------------------|--------------------------------------------------------------------------|---------------|
| 1937        | Aerial Photograph. Scale: 1"=500'  | Panel #: 43089-B3, De Forest, WI;/Flight Date: June 22, 1937             | EDR           |
| 1949        | Aerial Photograph. Scale: 1"=500'  | Panel #: 43089-B3, De Forest, WI;/Flight Date: September 25, 1949        | EDR           |
| 1955        | Aerial Photograph. Scale: 1"=500'  | Panel #: 43089-B3, De Forest, WI;/Flight Date: September 12, 1955        | EDR           |
| 1962        | Aerial Photograph. Scale: 1"=500'  | Panel #: 43089-B3, De Forest, WI;/Flight Date: September 07, 1962        | EDR           |
| 1976        | Aerial Photograph. Scale: 1"=750'  | Panel #: 43089-B3, De Forest, WI;/Flight Date: September 12, 1976        | EDR           |
| 1980        | Aerial Photograph. Scale: 1"=500'  | Panel #: 43089-B3, De Forest, WI;/Flight Date: November 21, 1980         | EDR           |
| 1986        | Aerial Photograph. Scale: 1"=1000' | Panel #: 43089-B3, De Forest, WI;/Flight Date: June 02, 1986             | EDR           |
| 1993        | Aerial Photograph. Scale: 1"=500'  | Panel #: 43089-B3, De Forest, WI;/Flight Date: May 06, 1993              | EDR           |
| 2000        | Aerial Photograph. Scale: 1"=500'  | Panel #: 43089-B3, De Forest, WI;/DOQQ - acquisition dates: May 16, 2000 | EDR           |
| 2005        | Aerial Photograph. Scale: 1"=500'  | Panel #: 43089-B3, De Forest, WI;/Flight Year: 2005                      | EDR           |
| 2006        | Aerial Photograph. Scale: 1"=500'  | Panel #: 43089-B3, De Forest, WI;/Flight Year: 2006                      | EDR           |
| 2008        | Aerial Photograph. Scale: 1"=500'  | Panel #: 43089-B3, De Forest, WI;/Flight Year: 2008                      | EDR           |
| 2010        | Aerial Photograph. Scale: 1"=500'  | Panel #: 43089-B3, De Forest, WI;/Flight Year: 2010                      | EDR           |