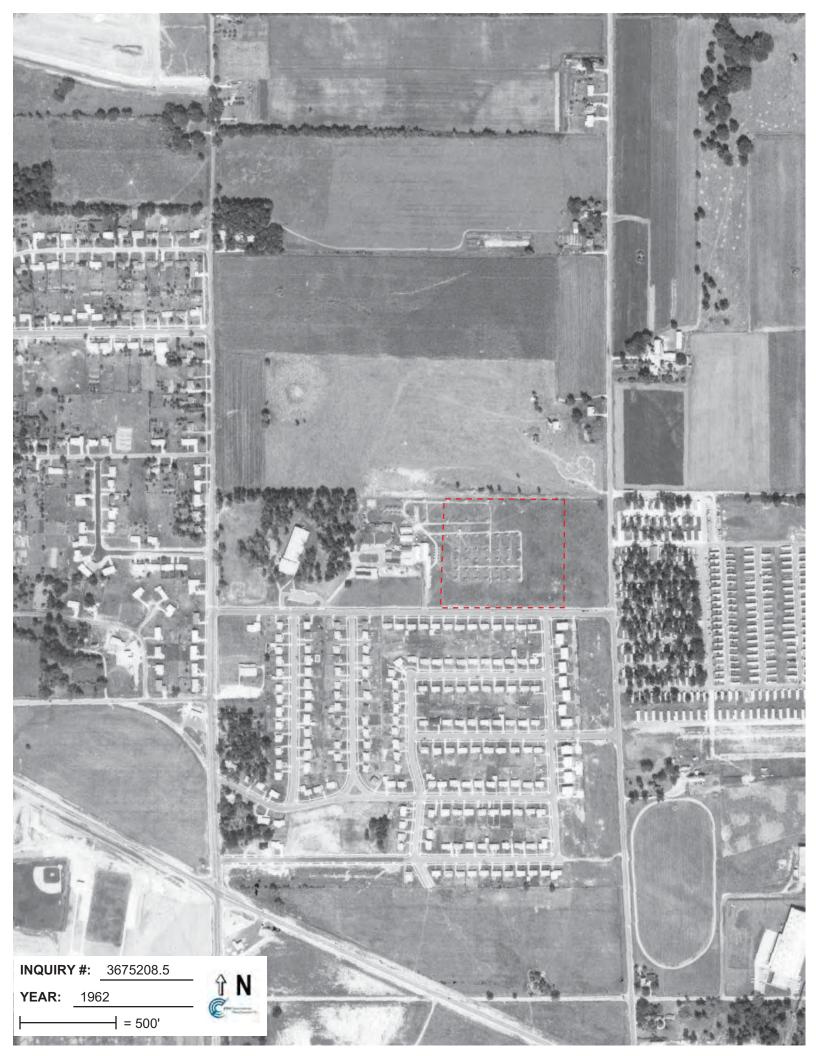

## **Target Property:**

Tennyson Ln and Packers Ave Madison, WI 53704

| <u>Year</u> | <u>Scale</u>                       | <u>Details</u>                                                           | <u>Source</u> |
|-------------|------------------------------------|--------------------------------------------------------------------------|---------------|
| 1937        | Aerial Photograph. Scale: 1"=500'  | Panel #: 43089-B3, De Forest, WI;/Flight Date: June 22, 1937             | EDR           |
| 1949        | Aerial Photograph. Scale: 1"=500'  | Panel #: 43089-B3, De Forest, WI;/Flight Date: September 25, 1949        | EDR           |
| 1955        | Aerial Photograph. Scale: 1"=500'  | Panel #: 43089-B3, De Forest, WI;/Flight Date: September 12, 1955        | EDR           |
| 1962        | Aerial Photograph. Scale: 1"=500'  | Panel #: 43089-B3, De Forest, WI;/Flight Date: September 07, 1962        | EDR           |
| 1976        | Aerial Photograph. Scale: 1"=750'  | Panel #: 43089-B3, De Forest, WI;/Flight Date: September 12, 1976        | EDR           |
| 1980        | Aerial Photograph. Scale: 1"=500'  | Panel #: 43089-B3, De Forest, WI;/Flight Date: November 21, 1980         | EDR           |
| 1986        | Aerial Photograph. Scale: 1"=1000' | Panel #: 43089-B3, De Forest, WI;/Flight Date: June 02, 1986             | EDR           |
| 1993        | Aerial Photograph. Scale: 1"=500'  | Panel #: 43089-B3, De Forest, WI;/Flight Date: May 06, 1993              | EDR           |
| 2000        | Aerial Photograph. Scale: 1"=500'  | Panel #: 43089-B3, De Forest, WI;/DOQQ - acquisition dates: May 16, 2000 | EDR           |
| 2005        | Aerial Photograph. Scale: 1"=500'  | Panel #: 43089-B3, De Forest, WI;/Flight Year: 2005                      | EDR           |
| 2006        | Aerial Photograph. Scale: 1"=500'  | Panel #: 43089-B3, De Forest, WI;/Flight Year: 2006                      | EDR           |
| 2008        | Aerial Photograph. Scale: 1"=500'  | Panel #: 43089-B3, De Forest, WI;/Flight Year: 2008                      | EDR           |
| 2010        | Aerial Photograph. Scale: 1"=500'  | Panel #: 43089-B3, De Forest, WI;/Flight Year: 2010                      | EDR           |