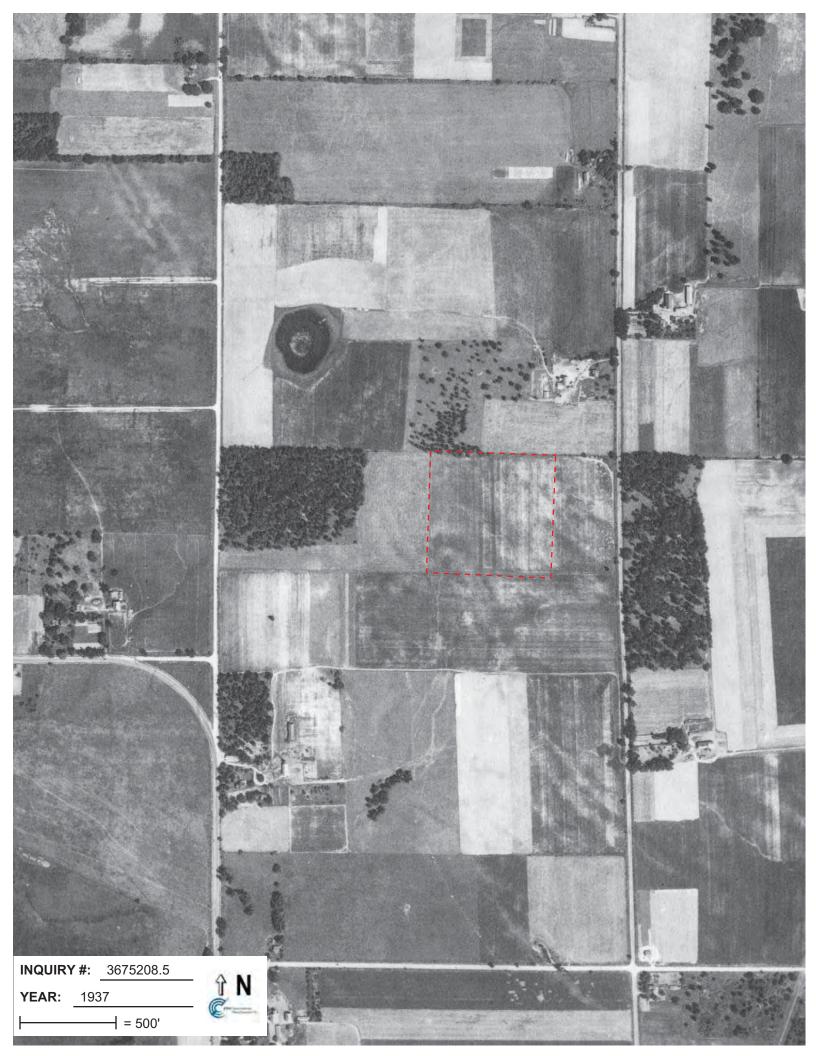

## **Target Property:**

Tennyson Ln and Packers Ave Madison, WI 53704

| <u>Year</u> | <u>Scale</u>                       | <u>Details</u>                                                           | <u>Source</u> |
|-------------|------------------------------------|--------------------------------------------------------------------------|---------------|
| 1937        | Aerial Photograph. Scale: 1"=500'  | Panel #: 43089-B3, De Forest, WI;/Flight Date: June 22, 1937             | EDR           |
| 1949        | Aerial Photograph. Scale: 1"=500'  | Panel #: 43089-B3, De Forest, WI;/Flight Date: September 25, 1949        | EDR           |
| 1955        | Aerial Photograph. Scale: 1"=500'  | Panel #: 43089-B3, De Forest, WI;/Flight Date: September 12, 1955        | EDR           |
| 1962        | Aerial Photograph. Scale: 1"=500'  | Panel #: 43089-B3, De Forest, WI;/Flight Date: September 07, 1962        | EDR           |
| 1976        | Aerial Photograph. Scale: 1"=750'  | Panel #: 43089-B3, De Forest, WI;/Flight Date: September 12, 1976        | EDR           |
| 1980        | Aerial Photograph. Scale: 1"=500'  | Panel #: 43089-B3, De Forest, WI;/Flight Date: November 21, 1980         | EDR           |
| 1986        | Aerial Photograph. Scale: 1"=1000' | Panel #: 43089-B3, De Forest, WI;/Flight Date: June 02, 1986             | EDR           |
| 1993        | Aerial Photograph. Scale: 1"=500'  | Panel #: 43089-B3, De Forest, WI;/Flight Date: May 06, 1993              | EDR           |
| 2000        | Aerial Photograph. Scale: 1"=500'  | Panel #: 43089-B3, De Forest, WI;/DOQQ - acquisition dates: May 16, 2000 | EDR           |
| 2005        | Aerial Photograph. Scale: 1"=500'  | Panel #: 43089-B3, De Forest, WI;/Flight Year: 2005                      | EDR           |
| 2006        | Aerial Photograph. Scale: 1"=500'  | Panel #: 43089-B3, De Forest, WI;/Flight Year: 2006                      | EDR           |
| 2008        | Aerial Photograph. Scale: 1"=500'  | Panel #: 43089-B3, De Forest, WI;/Flight Year: 2008                      | EDR           |
| 2010        | Aerial Photograph. Scale: 1"=500'  | Panel #: 43089-B3, De Forest, WI;/Flight Year: 2010                      | EDR           |