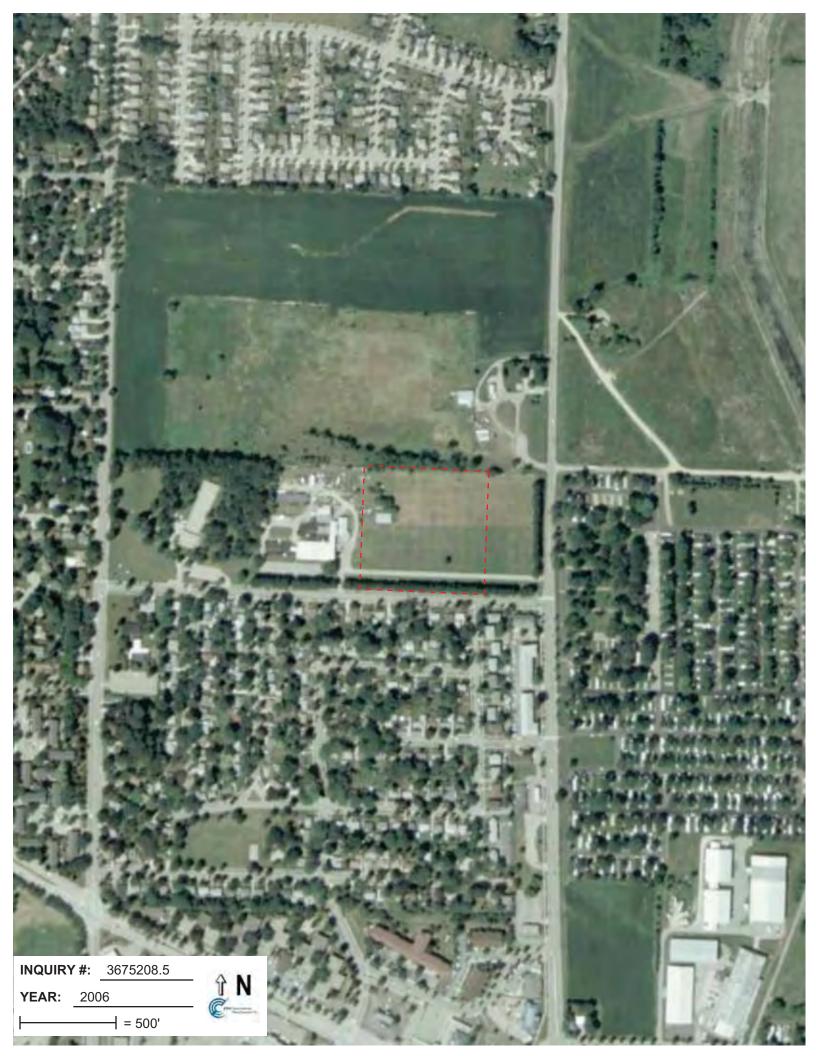

## **Target Property:**

Tennyson Ln and Packers Ave Madison, WI 53704

| <u>Year</u> | <u>Scale</u>                       | <u>Details</u>                                                           | <u>Source</u> |
|-------------|------------------------------------|--------------------------------------------------------------------------|---------------|
| 1937        | Aerial Photograph. Scale: 1"=500'  | Panel #: 43089-B3, De Forest, WI;/Flight Date: June 22, 1937             | EDR           |
| 1949        | Aerial Photograph. Scale: 1"=500'  | Panel #: 43089-B3, De Forest, WI;/Flight Date: September 25, 1949        | EDR           |
| 1955        | Aerial Photograph. Scale: 1"=500'  | Panel #: 43089-B3, De Forest, WI;/Flight Date: September 12, 1955        | EDR           |
| 1962        | Aerial Photograph. Scale: 1"=500'  | Panel #: 43089-B3, De Forest, WI;/Flight Date: September 07, 1962        | EDR           |
| 1976        | Aerial Photograph. Scale: 1"=750'  | Panel #: 43089-B3, De Forest, WI;/Flight Date: September 12, 1976        | EDR           |
| 1980        | Aerial Photograph. Scale: 1"=500'  | Panel #: 43089-B3, De Forest, WI;/Flight Date: November 21, 1980         | EDR           |
| 1986        | Aerial Photograph. Scale: 1"=1000' | Panel #: 43089-B3, De Forest, WI;/Flight Date: June 02, 1986             | EDR           |
| 1993        | Aerial Photograph. Scale: 1"=500'  | Panel #: 43089-B3, De Forest, WI;/Flight Date: May 06, 1993              | EDR           |
| 2000        | Aerial Photograph. Scale: 1"=500'  | Panel #: 43089-B3, De Forest, WI;/DOQQ - acquisition dates: May 16, 2000 | EDR           |
| 2005        | Aerial Photograph. Scale: 1"=500'  | Panel #: 43089-B3, De Forest, WI;/Flight Year: 2005                      | EDR           |
| 2006        | Aerial Photograph. Scale: 1"=500'  | Panel #: 43089-B3, De Forest, WI;/Flight Year: 2006                      | EDR           |
| 2008        | Aerial Photograph. Scale: 1"=500'  | Panel #: 43089-B3, De Forest, WI;/Flight Year: 2008                      | EDR           |
| 2010        | Aerial Photograph. Scale: 1"=500'  | Panel #: 43089-B3, De Forest, WI;/Flight Year: 2010                      | EDR           |