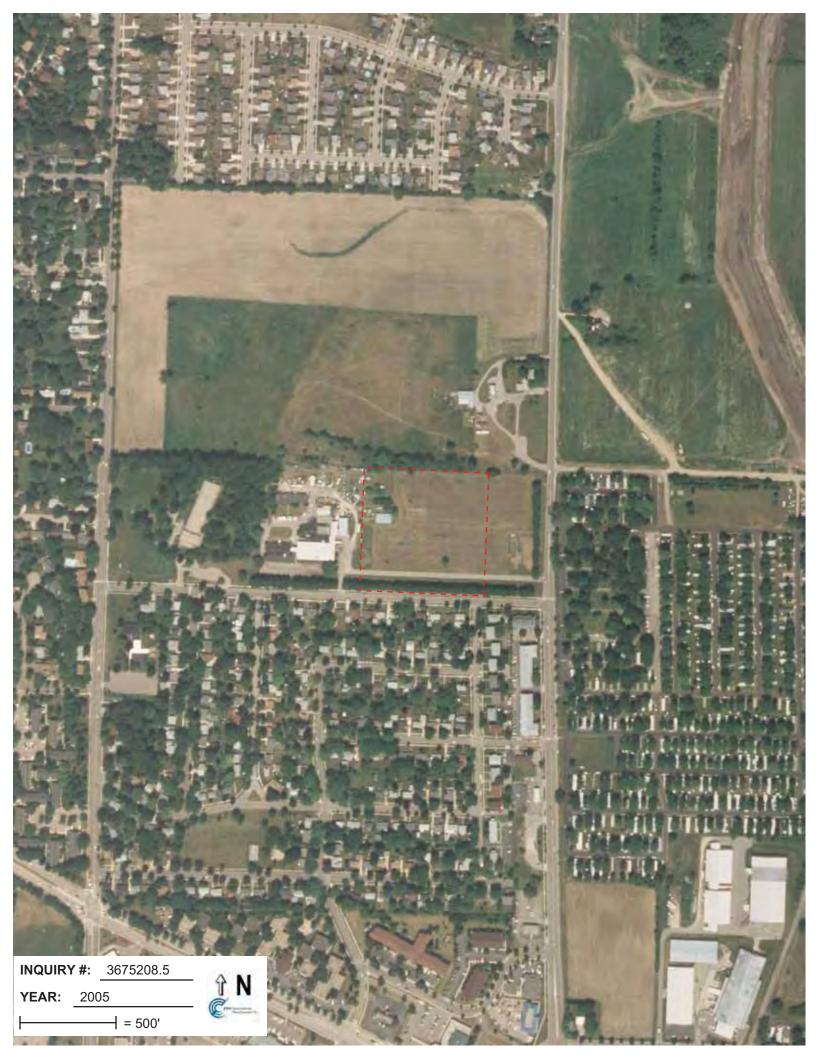

## **Target Property:**

Tennyson Ln and Packers Ave Madison, WI 53704

| <u>Year</u> | <u>Scale</u>                       | <u>Details</u>                                                           | <u>Source</u> |
|-------------|------------------------------------|--------------------------------------------------------------------------|---------------|
| 1937        | Aerial Photograph. Scale: 1"=500'  | Panel #: 43089-B3, De Forest, WI;/Flight Date: June 22, 1937             | EDR           |
| 1949        | Aerial Photograph. Scale: 1"=500'  | Panel #: 43089-B3, De Forest, WI;/Flight Date: September 25, 1949        | EDR           |
| 1955        | Aerial Photograph. Scale: 1"=500'  | Panel #: 43089-B3, De Forest, WI;/Flight Date: September 12, 1955        | EDR           |
| 1962        | Aerial Photograph. Scale: 1"=500'  | Panel #: 43089-B3, De Forest, WI;/Flight Date: September 07, 1962        | EDR           |
| 1976        | Aerial Photograph. Scale: 1"=750'  | Panel #: 43089-B3, De Forest, WI;/Flight Date: September 12, 1976        | EDR           |
| 1980        | Aerial Photograph. Scale: 1"=500'  | Panel #: 43089-B3, De Forest, WI;/Flight Date: November 21, 1980         | EDR           |
| 1986        | Aerial Photograph. Scale: 1"=1000' | Panel #: 43089-B3, De Forest, WI;/Flight Date: June 02, 1986             | EDR           |
| 1993        | Aerial Photograph. Scale: 1"=500'  | Panel #: 43089-B3, De Forest, WI;/Flight Date: May 06, 1993              | EDR           |
| 2000        | Aerial Photograph. Scale: 1"=500'  | Panel #: 43089-B3, De Forest, WI;/DOQQ - acquisition dates: May 16, 2000 | EDR           |
| 2005        | Aerial Photograph. Scale: 1"=500'  | Panel #: 43089-B3, De Forest, WI;/Flight Year: 2005                      | EDR           |
| 2006        | Aerial Photograph. Scale: 1"=500'  | Panel #: 43089-B3, De Forest, WI;/Flight Year: 2006                      | EDR           |
| 2008        | Aerial Photograph. Scale: 1"=500'  | Panel #: 43089-B3, De Forest, WI;/Flight Year: 2008                      | EDR           |
| 2010        | Aerial Photograph. Scale: 1"=500'  | Panel #: 43089-B3, De Forest, WI;/Flight Year: 2010                      | EDR           |