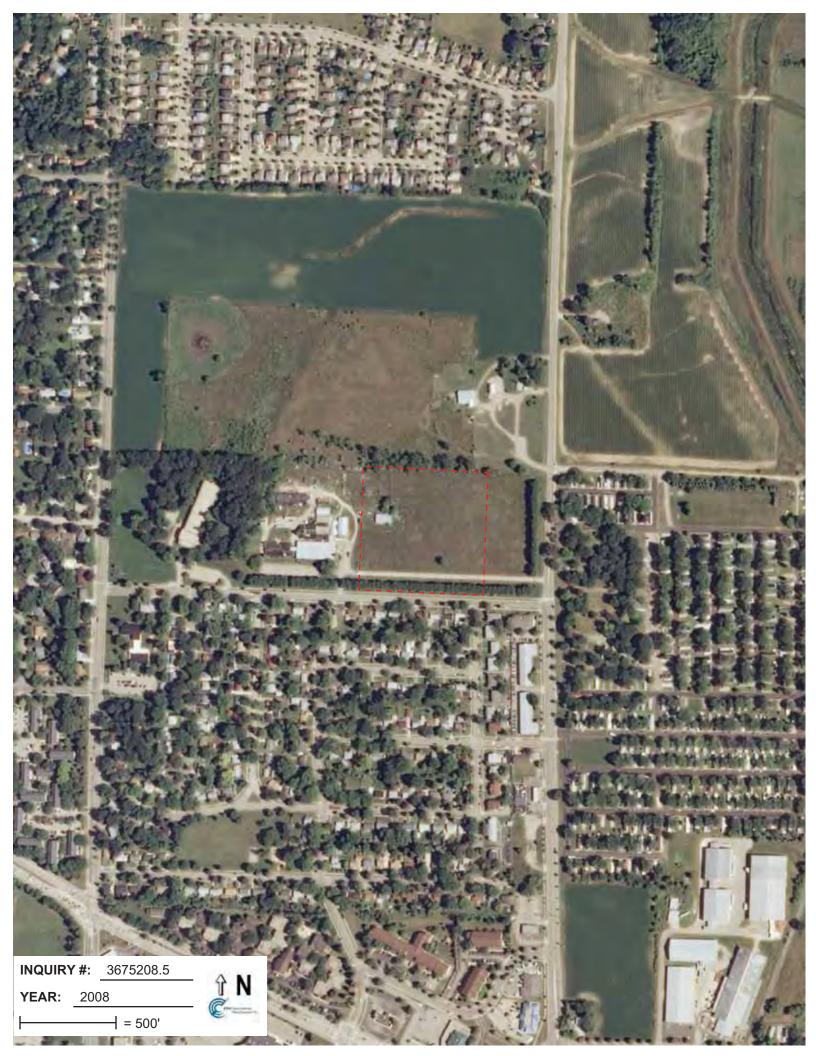

## **Target Property:**

Tennyson Ln and Packers Ave Madison, WI 53704

| <u>Year</u> | <u>Scale</u>                       | <u>Details</u>                                                           | <u>Source</u> |
|-------------|------------------------------------|--------------------------------------------------------------------------|---------------|
| 1937        | Aerial Photograph. Scale: 1"=500'  | Panel #: 43089-B3, De Forest, WI;/Flight Date: June 22, 1937             | EDR           |
| 1949        | Aerial Photograph. Scale: 1"=500'  | Panel #: 43089-B3, De Forest, WI;/Flight Date: September 25, 1949        | EDR           |
| 1955        | Aerial Photograph. Scale: 1"=500'  | Panel #: 43089-B3, De Forest, WI;/Flight Date: September 12, 1955        | EDR           |
| 1962        | Aerial Photograph. Scale: 1"=500'  | Panel #: 43089-B3, De Forest, WI;/Flight Date: September 07, 1962        | EDR           |
| 1976        | Aerial Photograph. Scale: 1"=750'  | Panel #: 43089-B3, De Forest, WI;/Flight Date: September 12, 1976        | EDR           |
| 1980        | Aerial Photograph. Scale: 1"=500'  | Panel #: 43089-B3, De Forest, WI;/Flight Date: November 21, 1980         | EDR           |
| 1986        | Aerial Photograph. Scale: 1"=1000' | Panel #: 43089-B3, De Forest, WI;/Flight Date: June 02, 1986             | EDR           |
| 1993        | Aerial Photograph. Scale: 1"=500'  | Panel #: 43089-B3, De Forest, WI;/Flight Date: May 06, 1993              | EDR           |
| 2000        | Aerial Photograph. Scale: 1"=500'  | Panel #: 43089-B3, De Forest, WI;/DOQQ - acquisition dates: May 16, 2000 | EDR           |
| 2005        | Aerial Photograph. Scale: 1"=500'  | Panel #: 43089-B3, De Forest, WI;/Flight Year: 2005                      | EDR           |
| 2006        | Aerial Photograph. Scale: 1"=500'  | Panel #: 43089-B3, De Forest, WI;/Flight Year: 2006                      | EDR           |
| 2008        | Aerial Photograph. Scale: 1"=500'  | Panel #: 43089-B3, De Forest, WI;/Flight Year: 2008                      | EDR           |
| 2010        | Aerial Photograph. Scale: 1"=500'  | Panel #: 43089-B3, De Forest, WI;/Flight Year: 2010                      | EDR           |